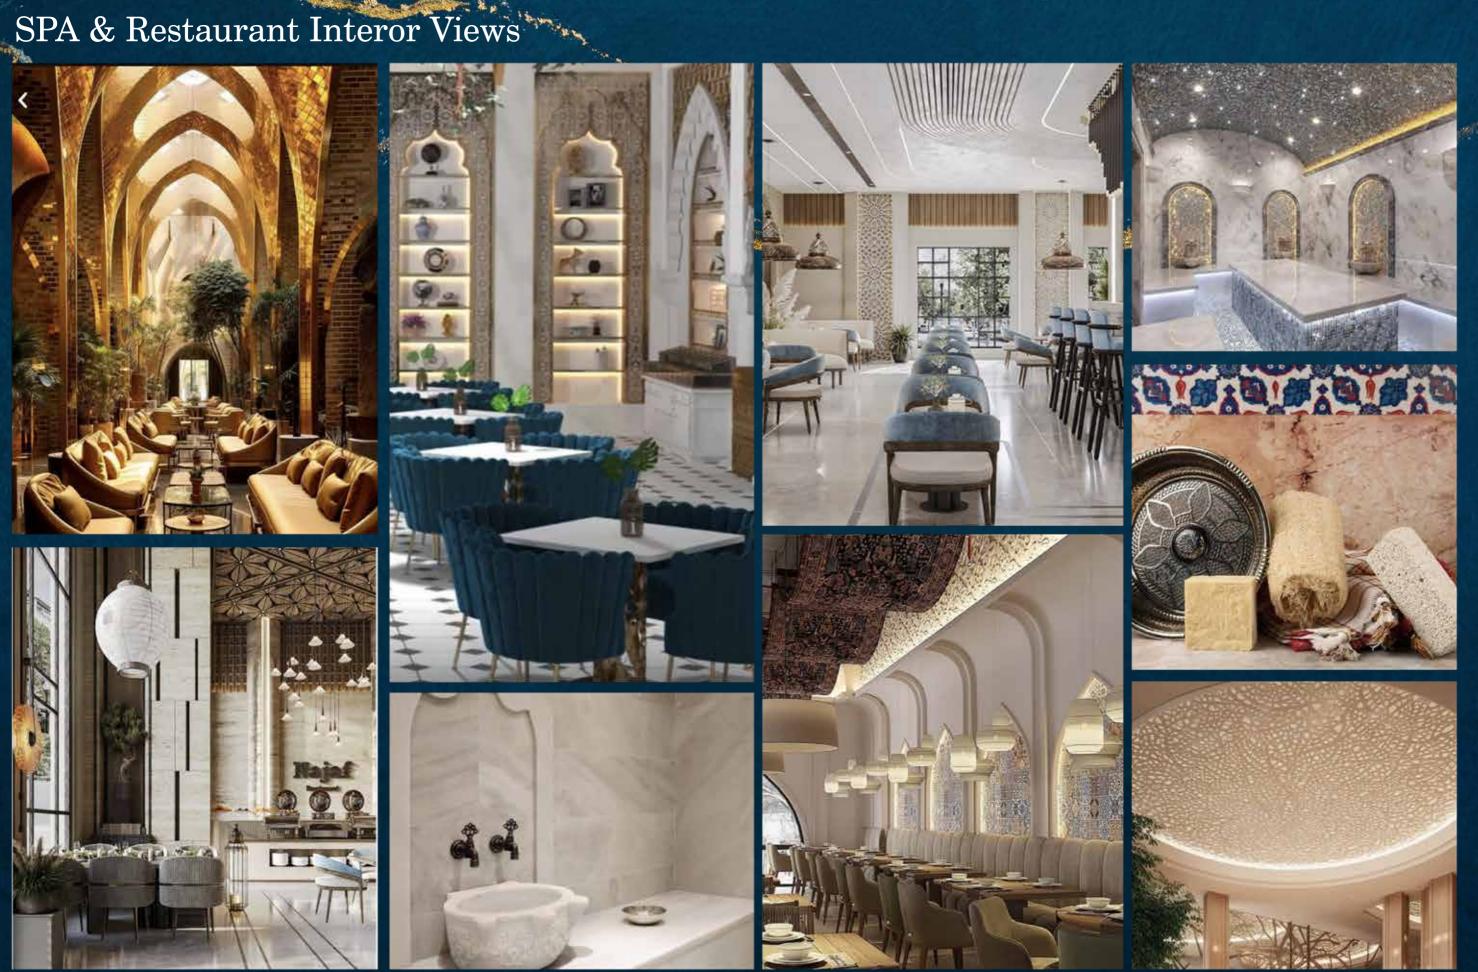

Block A

- 13 ACRES OF PRIME LAND IN PAWNA
- 2 HOURS. LOCATED FROM MUMBAI & 1 HOURS. FROM PUNE
- 150+ UNITS INCLUDING EXECUTIVE ROOM, PREMIUM ROOM AND PRESIDENTIAL SUITES.
- A STATE OF THE ART CLUB HOUSE WITH MULTI FACILITIES
- A ONE OF ITS KIND MULTI CUISINE, ROOF TOP RESTAURANT & BANQUET HALL