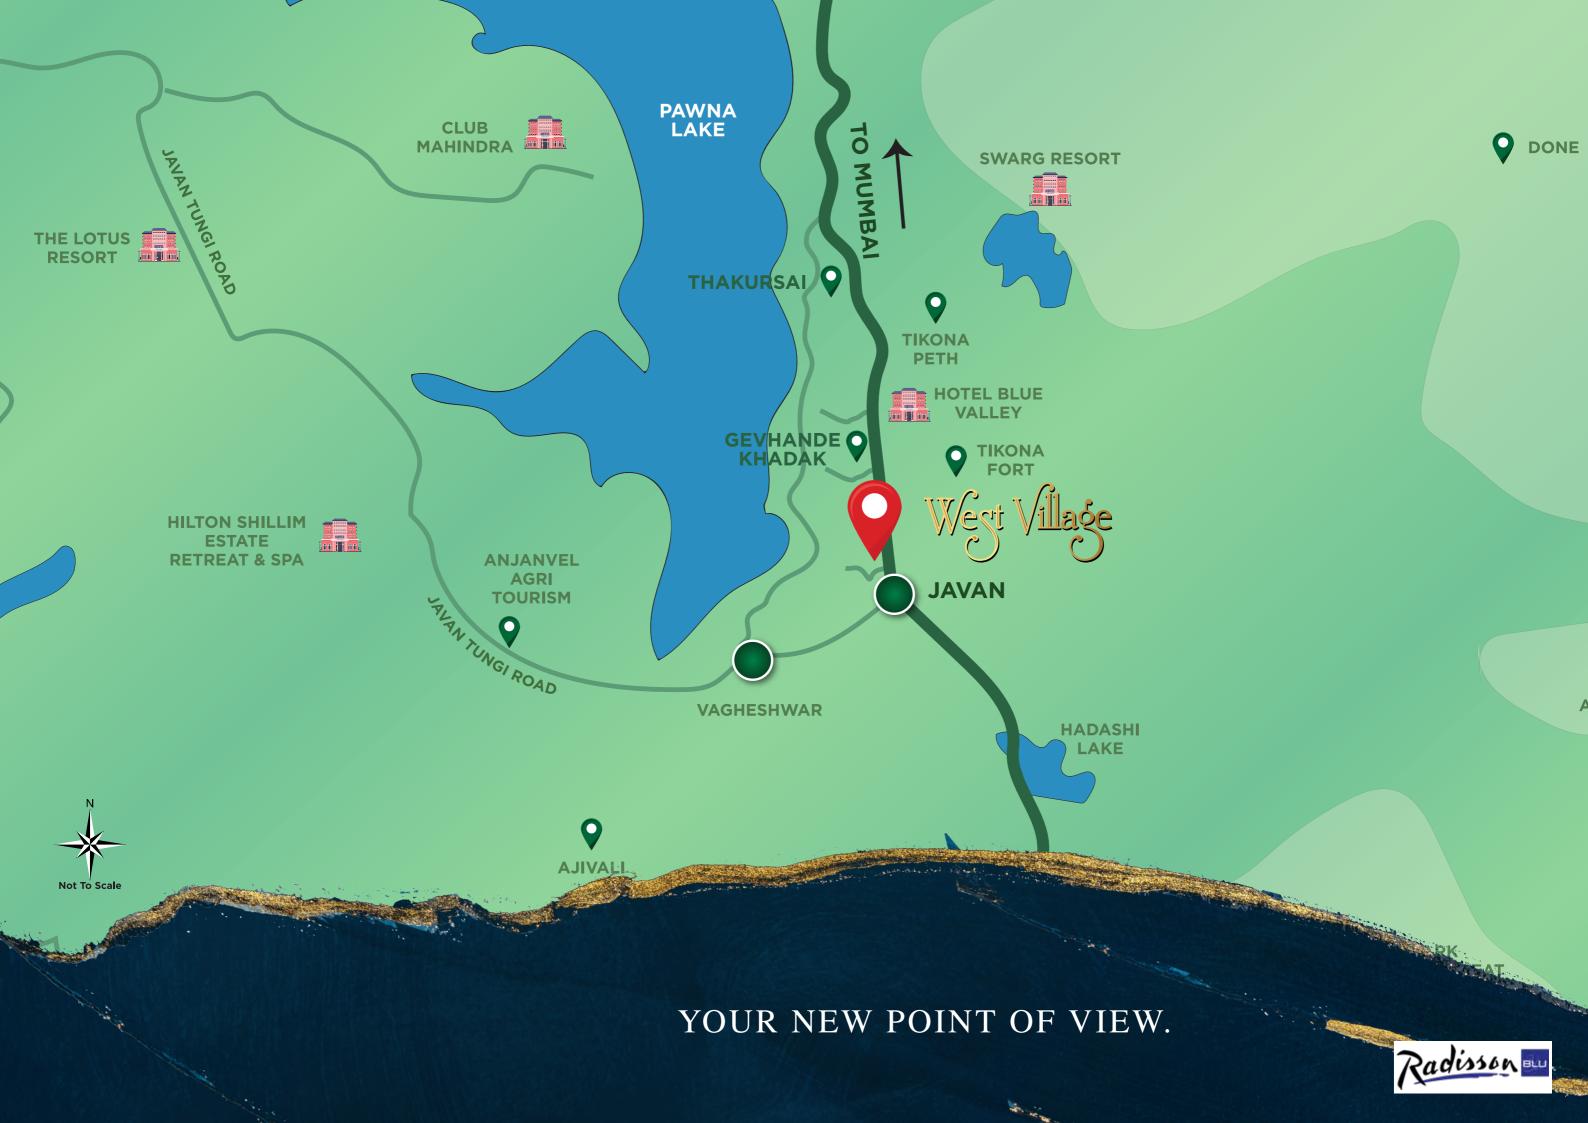

Block A

- 13 ACRES OF PRIME LAND IN PAWNA
- 2 HOURS. LOCATED FROM MUMBAI & 1 HOURS. FROM PUNE
- 150+ UNITS INCLUDING EXECUTIVE ROOM, PREMIUM ROOM AND PRESIDENTIAL SUITES.
- A STATE OF THE ART CLUB HOUSE WITH MULTI FACILITIES
- A ONE OF ITS KIND MULTI CUISINE, ROOF TOP RESTAURANT & BANQUET HALL