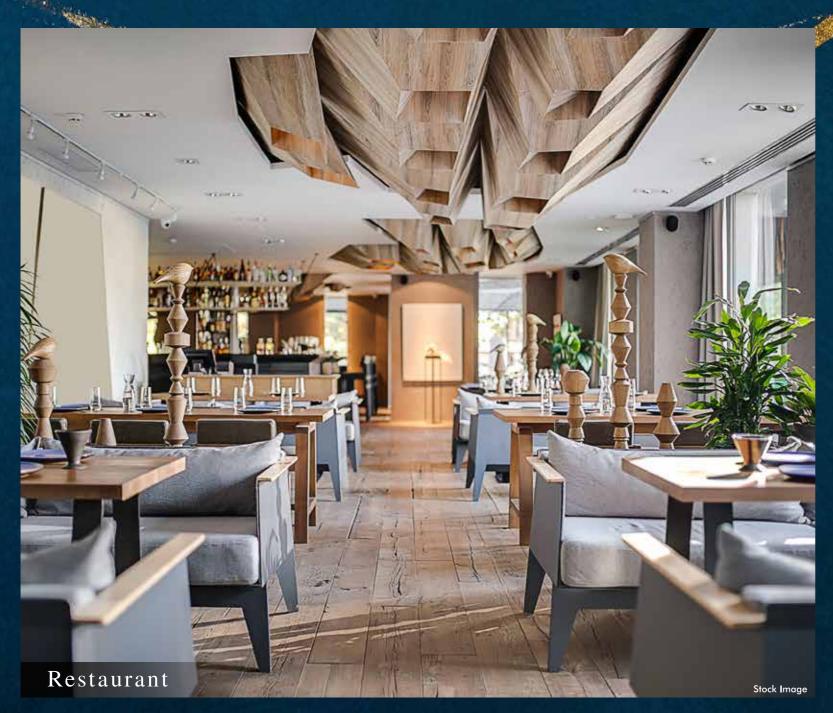

Block A

- 13 ACRES OF PRIME LAND IN PAWNA
- 2 HOURS. LOCATED FROM MUMBAI & 1 HOURS. FROM PUNE
- 150+ UNITS INCLUDING EXECUTIVE ROOM, PREMIUM ROOM AND PRESIDENTIAL SUITES.
- A STATE OF THE ART CLUB HOUSE WITH MULTI FACILITIES
- A ONE OF ITS KIND MULTI CUISINE, ROOF TOP RESTAURANT & BANQUET HALL