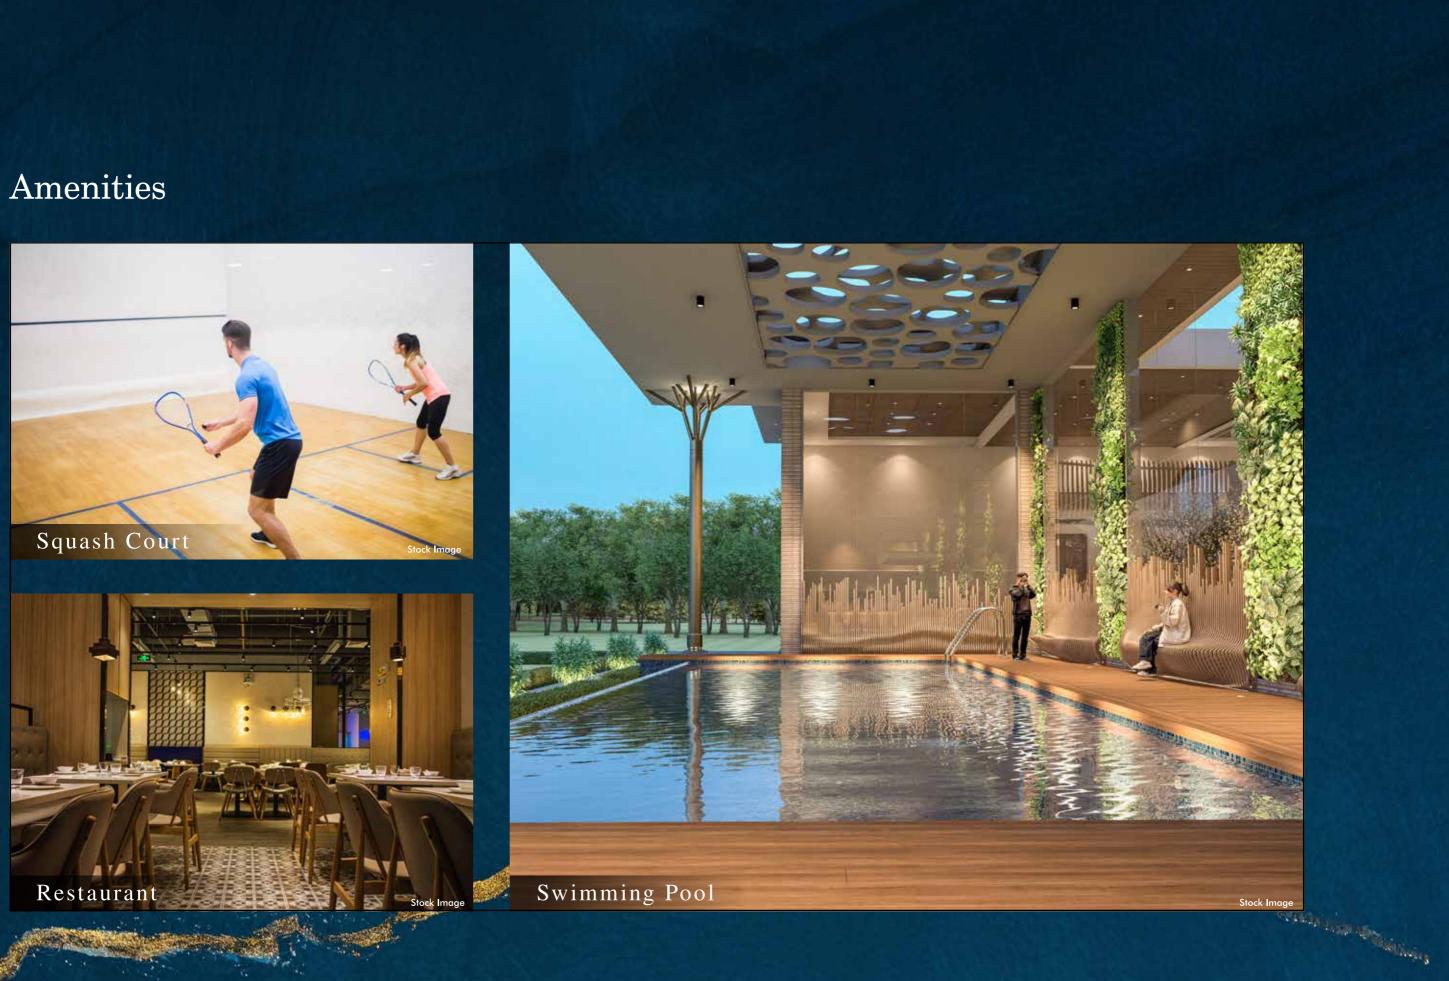

Block A

- 13 ACRES OF PRIME LAND IN PAWNA
- 2 HOURS. LOCATED FROM MUMBAI & 1 HOURS. FROM PUNE
- 150+ UNITS INCLUDING EXECUTIVE ROOM, PREMIUM ROOM AND PRESIDENTIAL SUITES.
- A STATE OF THE ART CLUB HOUSE WITH MULTI FACILITIES
- A ONE OF ITS KIND MULTI CUISINE, ROOF TOP RESTAURANT & BANQUET HALL