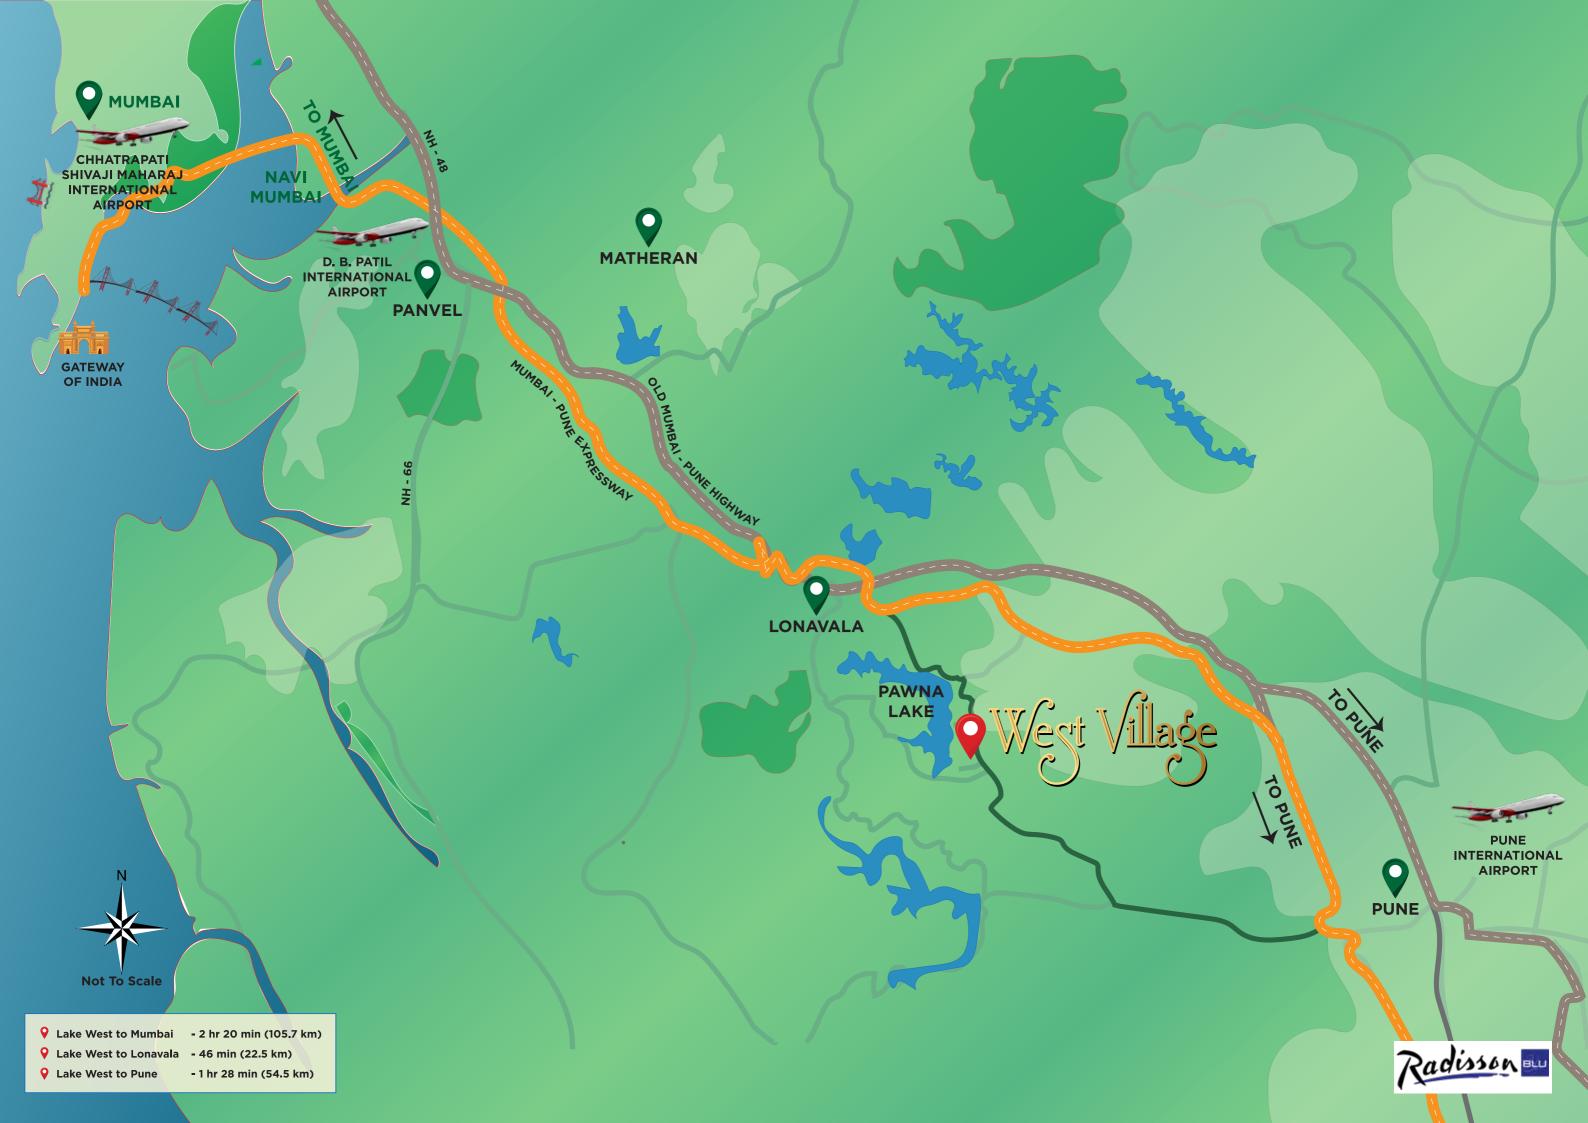

Block A

- 13 ACRES OF PRIME LAND IN PAWNA
- 2 HOURS. LOCATED FROM MUMBAI & 1 HOURS. FROM PUNE
- 150+ UNITS INCLUDING EXECUTIVE ROOM, PREMIUM ROOM AND PRESIDENTIAL SUITES.
- A STATE OF THE ART CLUB HOUSE WITH MULTI FACILITIES
- A ONE OF ITS KIND MULTI CUISINE, ROOF TOP RESTAURANT & BANQUET HALL