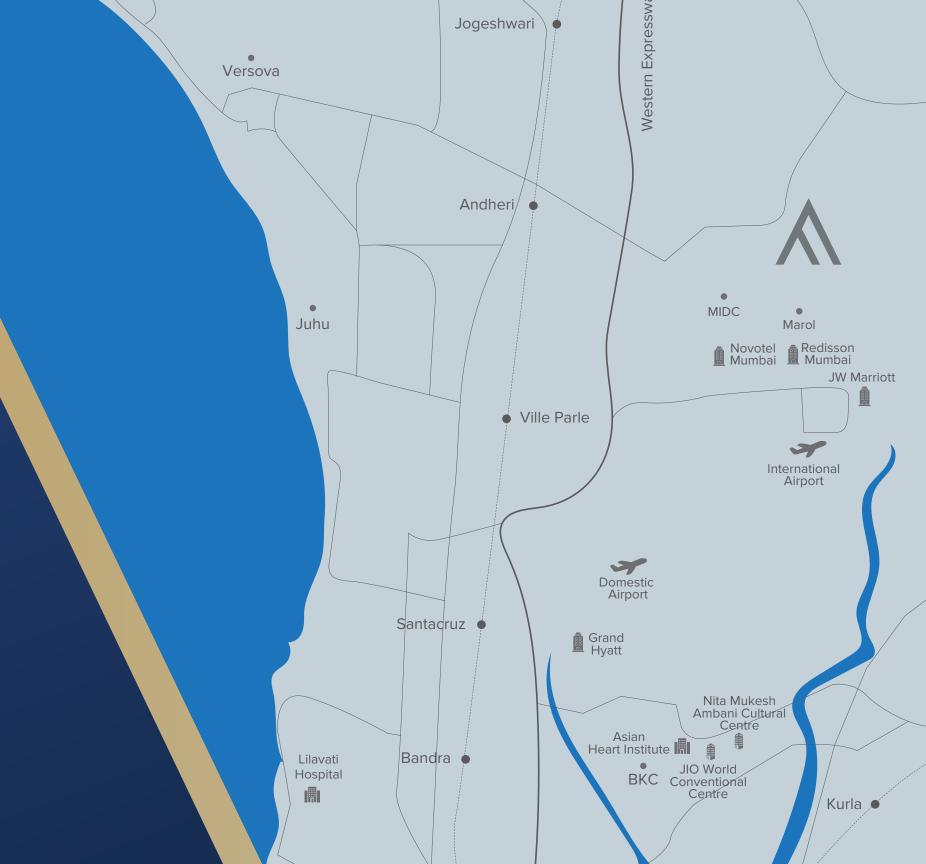

ANDHERI EAST

WHERE

COMMERCIAL

ASPIRATIONS MEET

ACCESSIBILITY

- Chakala Metro Station: 950 m.
- CSIA: 2.2 kms.
- Western Express Highway: 2.2 Kms.
- Andheri Railway Station: 3.4 Kms.
- Ghatkopar Railway Station: 6.6 kms.
- Eastern Express Highway: 9 kms