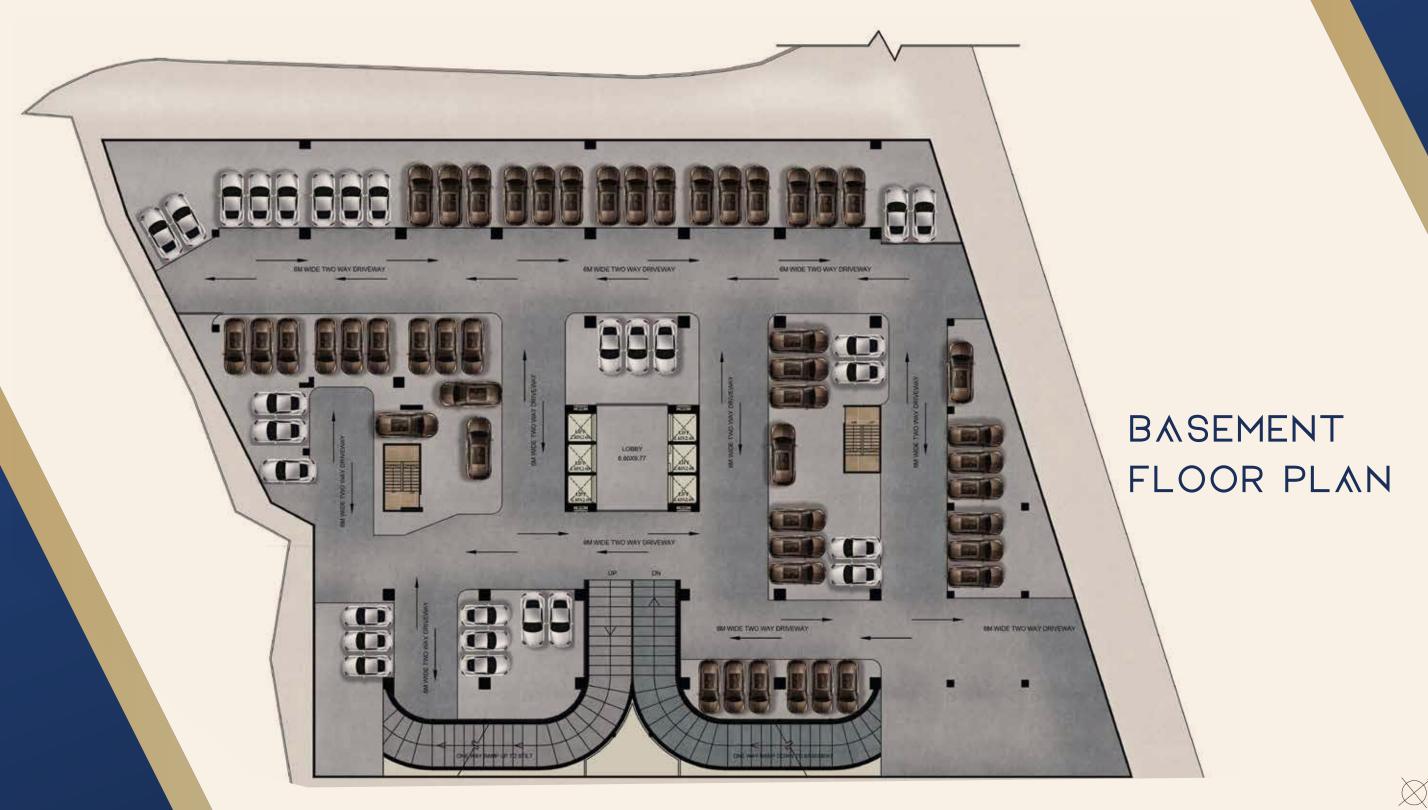

ANDHERI EAST

















WHERE

COMMERCIAL

ASPIRATIONS MEET

ACCESSIBILITY

- Chakala Metro Station: 950 m.
- CSIA: 2.2 kms.
- Western Express Highway: 2.2 Kms.
- Andheri Railway Station: 3.4 Kms.
- Ghatkopar Railway Station: 6.6 kms.
- Eastern Express Highway: 9 kms













1<sup>ST</sup> FLOOR PLAN





## 2<sup>ND</sup> TO 5<sup>TH</sup> FLOOR







ANDHERI EAST

WHERE POSSIBILITIES ARE ENDLESS AND PROSPECTS, MATCHLESS





www.a2o.com



OFFICE ADDRESS: 1208 Ozone Biz Centre, Mumbai Central, Mumbai 400 008.

Disclaimer: All the images, pictorials, visuals, elevations, perspectives, illustrations, model, stock images, specifications, plans, designs, drawings, dimensions, maps, facilities, amenities, features, and other information / details herein are conceptual, indicative and for representation purpose only and are not to scale, and is subject to the approval of the respective authorities. The Promoters / Developers / Architect reserve the right to add, alter, delete or replace any of these in the interest of the development, without any notice o