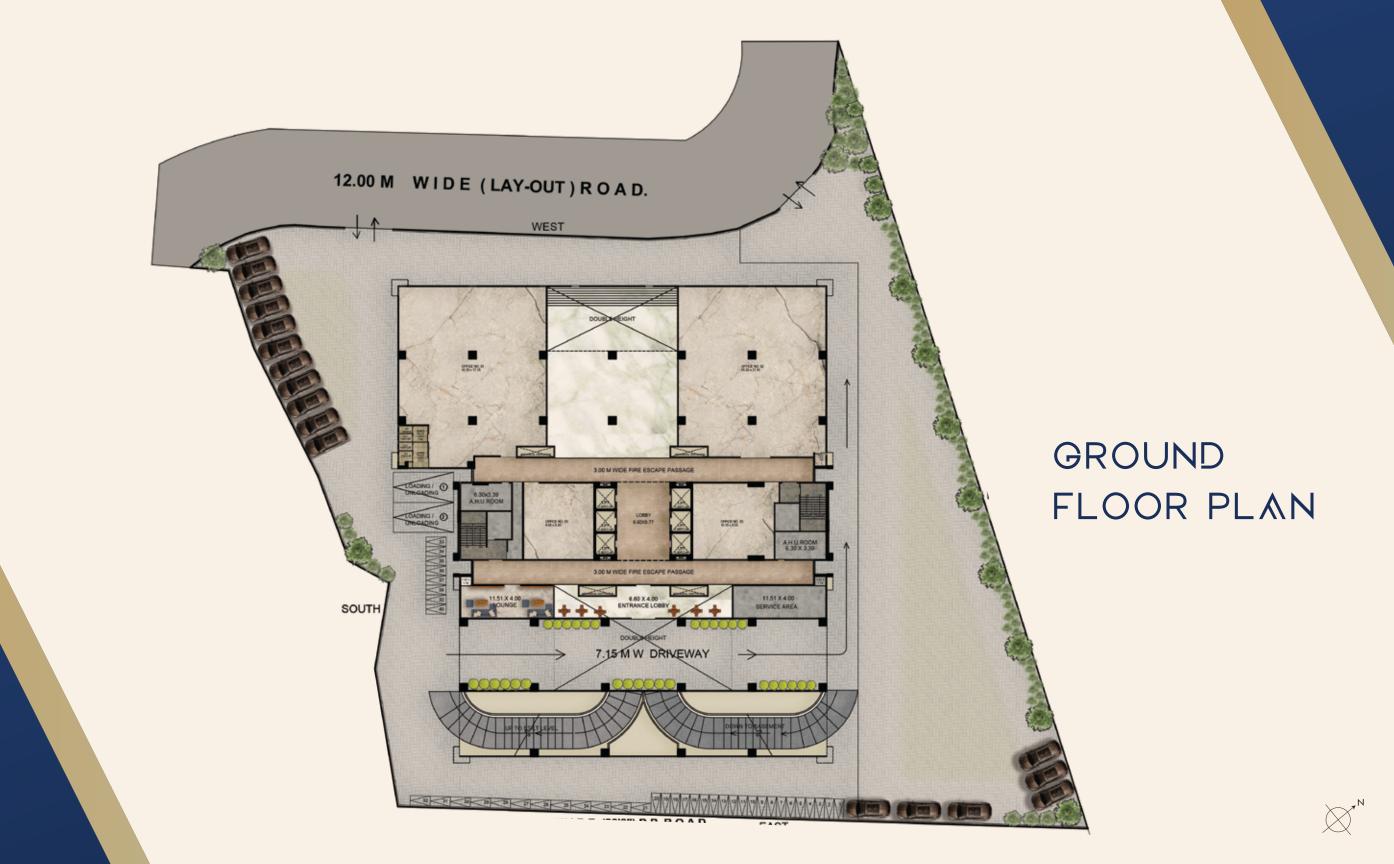

ANDHERI EAST

















WHERE

COMMERCIAL

ASPIRATIONS MEET

ACCESSIBILITY

- Chakala Metro Station: 950 m.
- CSIA: 2.2 kms.
- Western Express Highway: 2.2 Kms.
- Andheri Railway Station: 3.4 Kms.
- Ghatkopar Railway Station: 6.6 kms.
- Eastern Express Highway: 9 kms













1<sup>ST</sup> FLOOR PLAN





## 2<sup>ND</sup> TO 5<sup>TH</sup> FLOOR







ANDHERI EAST

WHERE POSSIBILITIES ARE ENDLESS AND PROSPECTS, MATCHLESS





www.a2o.com



OFFICE ADDRESS: 1208 Ozone Biz Centre, Mumbai Central, Mumbai 400 008.

Disclaimer: All the images, pictorials, visuals, elevations, perspectives, illustrations, model, stock images, specifications, plans, designs, drawings, dimensions, maps, facilities, amenities, features, and other information / details herein are conceptual, indicative and for representation purpose only and are not to scale, and is subject to the approval of the respective authorities. The Promoters / Developers / Architect reserve the right to add, alter, delete or replace any of these in the interest of the development, without any notice or ob