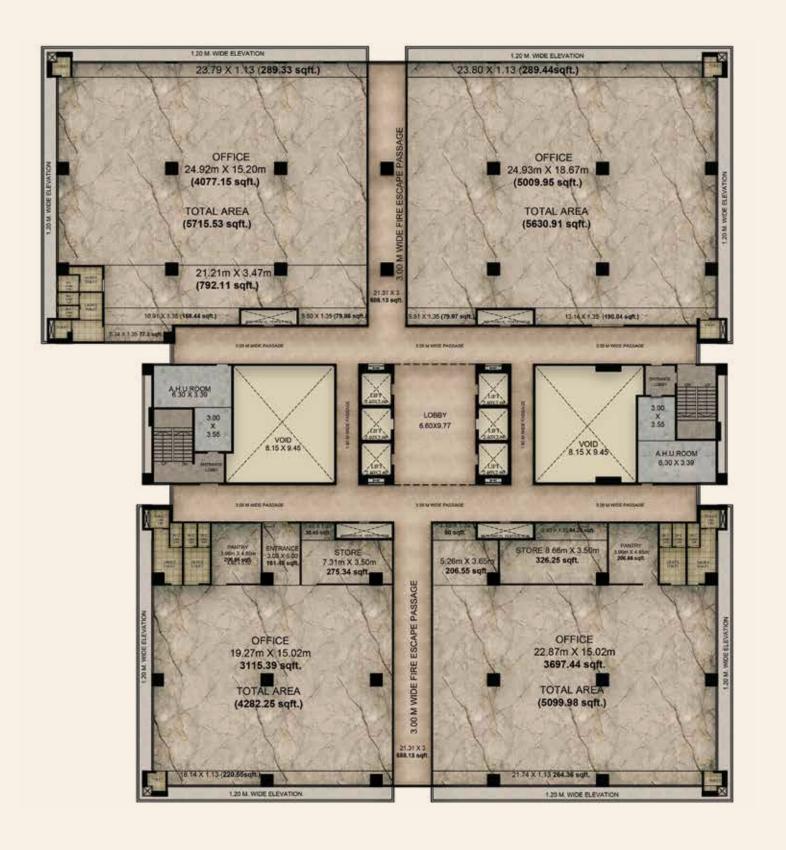

ANDHERI EAST

















WHERE

COMMERCIAL

ASPIRATIONS MEET

ACCESSIBILITY

- Chakala Metro Station: 950 m.
- CSIA: 2.2 kms.
- Western Express Highway: 2.2 Kms.
- Andheri Railway Station: 3.4 Kms.
- Ghatkopar Railway Station: 6.6 kms.
- Eastern Express Highway: 9 kms













1<sup>ST</sup> FLOOR PLAN





## 2<sup>ND</sup> TO 5<sup>TH</sup> FLOOR







ANDHERI EAST

WHERE POSSIBILITIES ARE ENDLESS AND PROSPECTS, MATCHLESS





www.a2o.com



OFFICE ADDRESS: 1208 Ozone Biz Centre, Mumbai Central, Mumbai 400 008.

Disclaimer: All the images, pictorials, visuals, elevations, perspectives, illustrations, model, stock images, specifications, plans, designs, drawings, dimensions, maps, facilities, amenities, features, and other information / details herein are conceptual, indicative and for representation purpose only and are not to scale, and is subject to the approval of the respective authorities. The Promoters / Developers / Architect reserve the right to add, alter, delete or replace any of these in the interest of the development, without any notice or obligation. All the matter presente